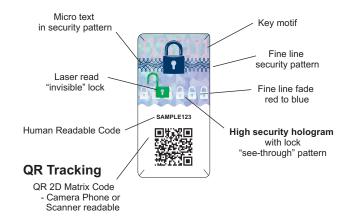

#### **DUDSECURE** *Dual Security Assurance* Hologram Authentication with QR Verification

Sekuworks "ready to deploy" Hologram Authentication label + QR code\* combines state-of-the-art security technologies with verification.

The off the shelf label provides robust authentication while the QR code, linked to a web based system, provides unit level verification.

Protect and track individual products, parts and assets or use at the carton or pallet level to combat counterfeiting and diversion/gray market issues.

## Authentication

| Size            | 0.75" x 1.5"                                                                               |
|-----------------|--------------------------------------------------------------------------------------------|
| Print           | High Resolution Flexographic<br>4 Color - Micro text, Fine Line                            |
| Security Layers | .High Security Hologram<br>Laser Read Up-shifting Ink<br>(Laser Pens purchased separately) |

## Tracking

Information Content......QR Bar Code + Human Readable Number Direct website connectivity Linking to Code Validation