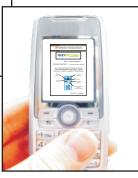

# Web Interface Verification

QR Code is entered and decoded connecting directly to a secure website by using a cell phone with an installed QR "app"or scanner.

Direct link to web based Verification Module and Label Authentication instructions

In addition: enter the code manually through a secure web portal.

|   | SEKUWORKS                                                 | www.sekuqr.com | ]@        |
|---|-----------------------------------------------------------|----------------|-----------|
|   | Unergen<br>der/2017<br>Patend<br>Tester Cale<br>Testantum |                | Tag (III) |
|   |                                                           | 201            | ~         |
| - |                                                           |                |           |