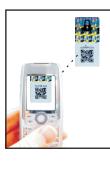

# Web Interface Verification

QR Code is entered and decoded connecting directly to a secure website by using a cell phone with an installed QR "app"or scanner.

Direct link to web based Verification Module and Label Authentication instructions

In addition: enter the code manually through a secure web portal.

|   | SEKUWORKS                                                 | www.sekuqr.com | ]@        |
|---|-----------------------------------------------------------|----------------|-----------|
|   | Unergen<br>der/2017<br>Patend<br>Tester Cale<br>Testantum |                | Tag (III) |
|   |                                                           | 201            | ~         |
| - |                                                           |                |           |